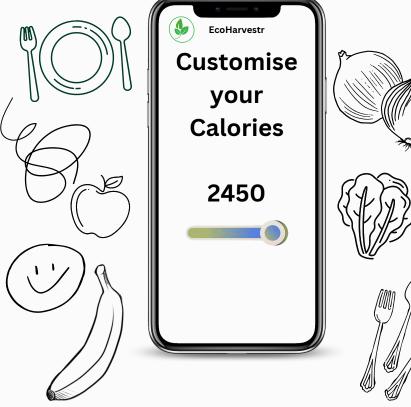

Bulking Vegetarian Vegan Weight loss etc

Suggest some recipes to use them

Banana bread prepare time 15 mins

Might need \ some tomatoes for salsa

And gives you the cheapest stores where to get them

> Store A 3 per kg