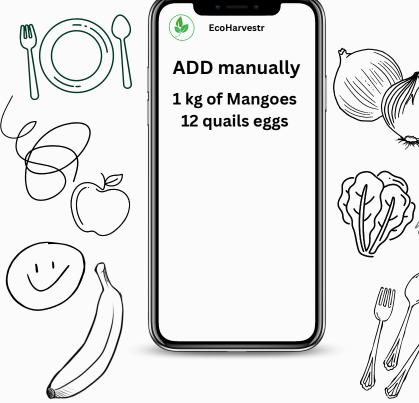

Bulking Vegetarian Vegan Weight loss etc

Suggest some recipes to use them

Banana bread prepare time 15 mins

Might need \ some tomatoes for salsa

And gives you the cheapest stores where to get them

> Store A 3 per kg