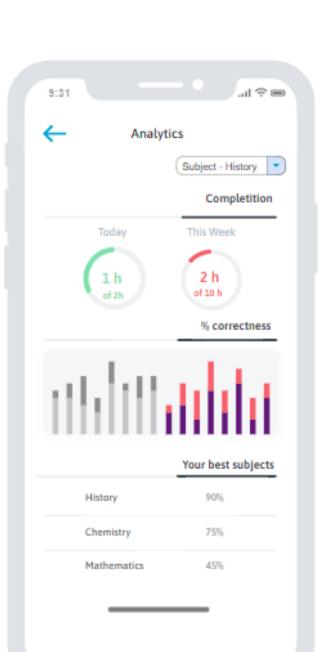

### TIME SCHOOL COMMITMENTS

Our main goal is to help students in their studying process and time management We can do that using artificial intelligence to generate personalized daily plans