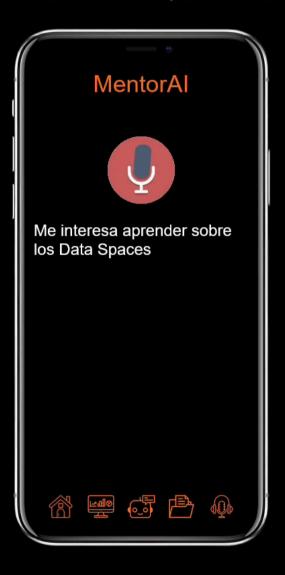

### Learn talking to a friendly mentor

Leaner talks with Mentor Al

Mentor AI interacts dynamically