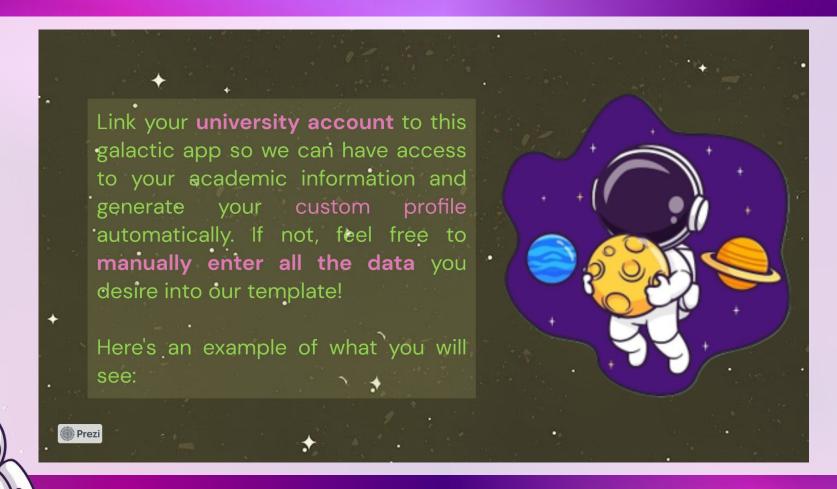

**MOTIVATE** 

...through gamification and the use of badges

#### **Benefits of our digital Badges:**

- Grab users' attention and encourage exploration through the app
- Unlock new personalization features (background textures, planet icons, astronaut's skins)

Possibility in the future of adding new planets (for example friendship, sport and fitness...)