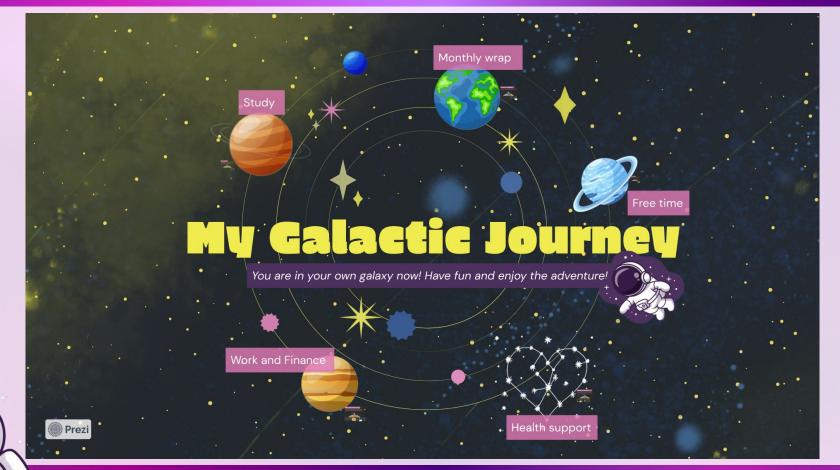

#### 105 ...AT THE TIP OF YOUR FINGERS!

We found that visualizer/planning platforms on the market often overwhelm their users with too much information, disorienting them with loads of data and making them feel behind schedule, or worse, judged by their own previous expectations.

In our vision, life-planning apps should help working students mantain balance between duties and priorities, providing them with a dynamic and customizable overview of their life journey that makes them feel in control of their own « spaceship » .

#### 6 START THE JOURNEY WITH US!

If you want to explore our galaxy more and have a dynamic first view of the app, here's the link!

https://prezi.com/view/PyxyAUKbcRvHpQ1EV7iB/

Our app helps you calculate how long it will take you to save for your goal based on the amount you want put away. Right after, a savings plan is created for you. We are confident that visualizing the jars will make you feel rewarded for every €/\$ you put away! However, keep in mind that it can be modified to meet any changes or needs you may have. In this universe, you are the master of your spacecraft! . **University Taxes** Gym