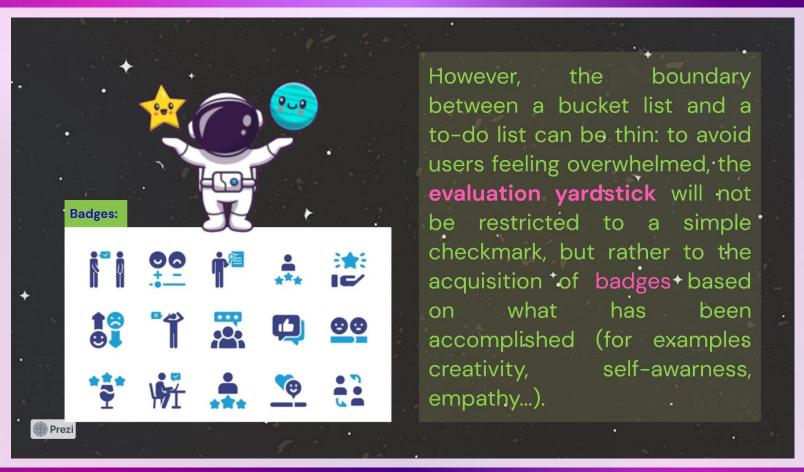

#### **Benefits of our digital Badges:**

- Grab users' attention and encourage exploration through the app
- Unlock new personalization features (background textures, planet icons, astronaut's skins)

Possibility in the future of adding new planets (for example friendship, sport and fitness...)