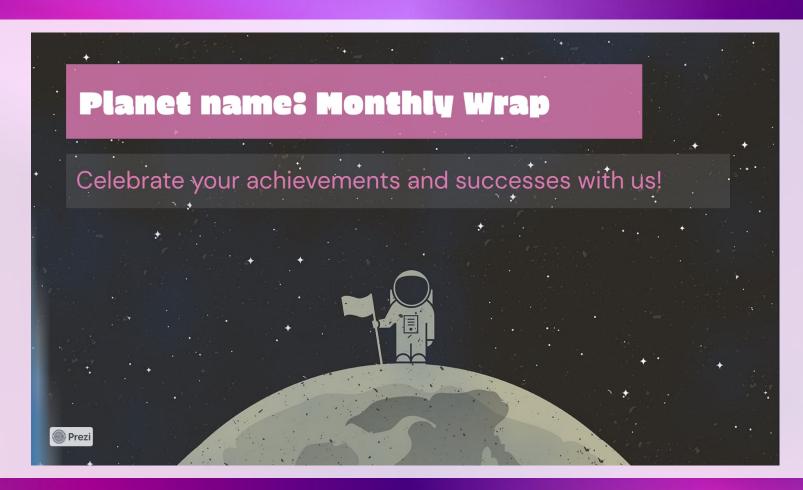

#### **Benefits of our digital Badges:**

- Grab users' attention and encourage exploration through the app
- Unlock new personalization features (background textures, planet icons, astronaut's skins)

Possibility in the future of adding new planets (for example friendship, sport and fitness...)