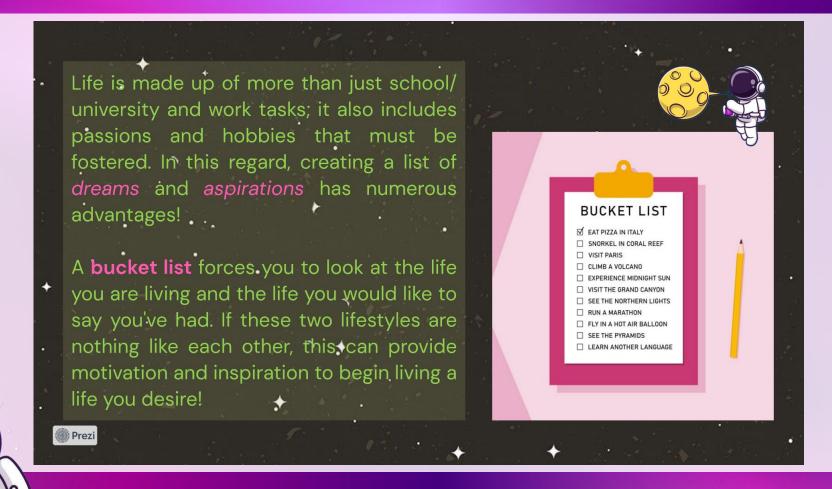

#### 105 ...AT THE TIP OF YOUR FINGERS!

We found that visualizer/planning platforms on the market often overwhelm their users with too much information, disorienting them with loads of data and making them feel behind schedule, or worse, judged by their own previous expectations.

In our vision, life-planning apps should help working students mantain balance between duties and priorities, providing them with a dynamic and customizable overview of their life journey that makes them feel in control of their own « spaceship » .