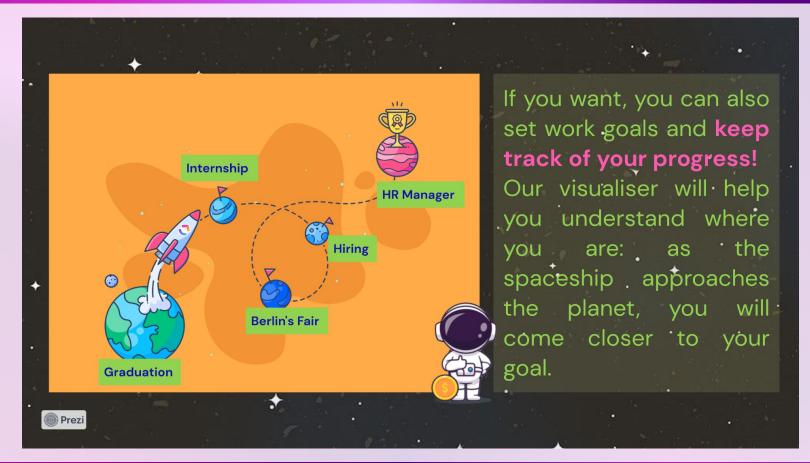

In our vision, life-planning apps should help working students mantain balance between duties and priorities, providing them with a dynamic and customizable overview of their life journey that makes them feel in control of their own « spaceship » .

#### 6 START THE JOURNEY WITH US!

If you want to explore our galaxy more and have a dynamic first view of the app, here's the link!

https://prezi.com/view/PyxyAUKbcRvHpQ1EV7iB/

Our app helps you calculate how long it will take you to save for your goal based on the amount you want put away. Right after, a savings plan is created for you. We are confident that visualizing the jars will make you feel rewarded for every €/\$ you put away! However, keep in mind that it can be modified to meet any changes or needs you may have. In this universe, you are the master of your spacecraft! . **University Taxes** Gym