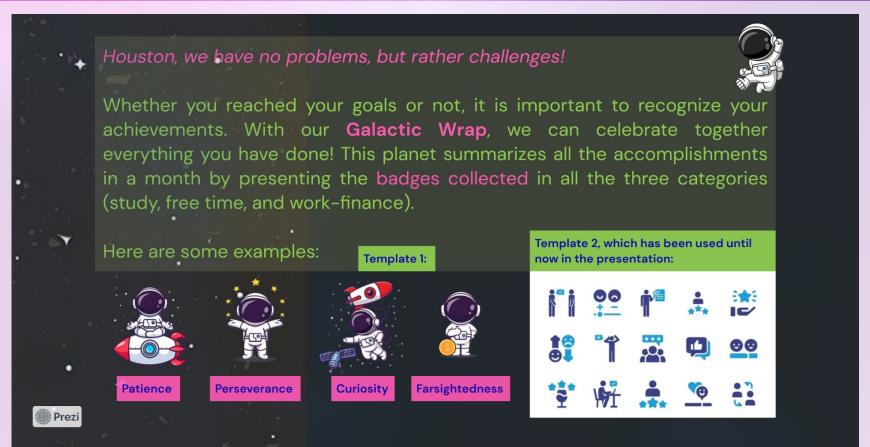

#### **Benefits of our digital Badges:**

- Grab users' attention and encourage exploration through the app
- Unlock new personalization features (background textures, planet icons, astronaut's skins)

Possibility in the future of adding new planets (for example friendship, sport and fitness...)