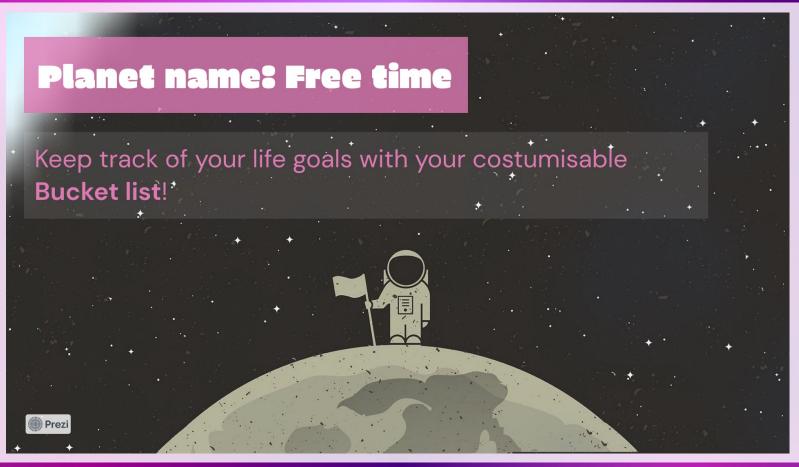

#### 1 INITIAL PROBLEM Working students' problems we tried to tackle:

**Lack of free time** 

Feeling overwhelmed

Feeling lost and abandoned

Loosing balance between work, study and personal life

Struggling to pursue true life goals

#### O3 HOW MIGHT WE... Our mission:

How might we help working students in finding a balance between work, study and free time, considering that they might lose the bigger picture of their priorities in their life project, feeling overwhelmed and lost?