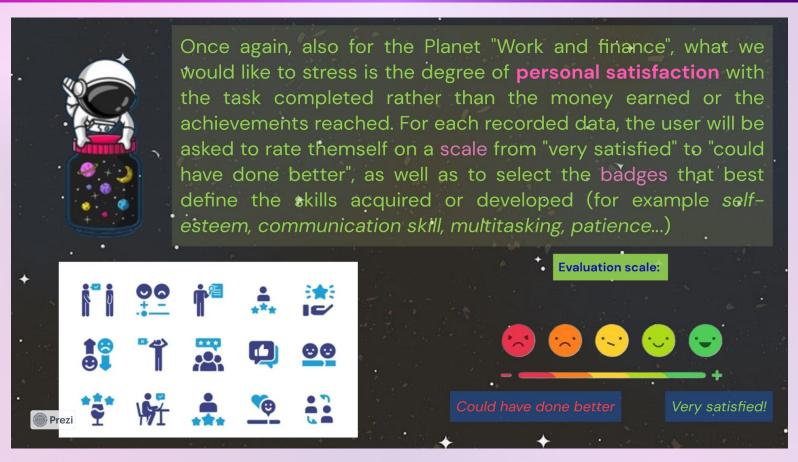

**MOTIVATE** 

...through gamification and the use of badges

#### **Benefits of our digital Badges:**

- Grab users' attention and encourage exploration through the app
- Unlock new personalization features (background textures, planet icons, astronaut's skins)

Possibility in the future of adding new planets (for example friendship, sport and fitness...)