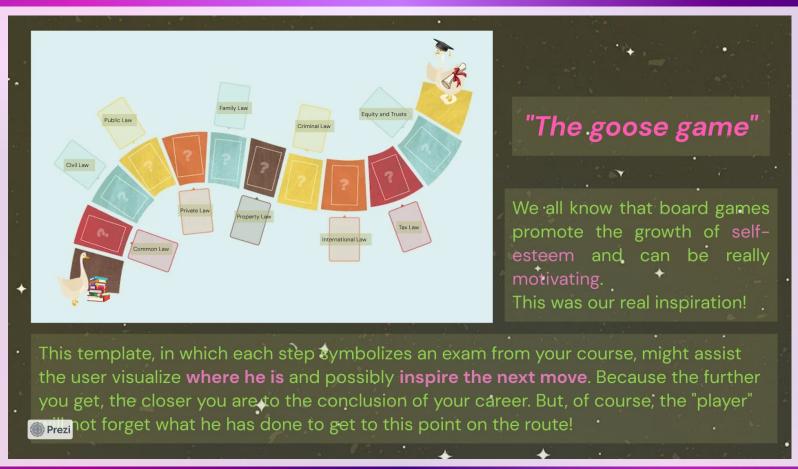

**MOTIVATE** 

...through gamification and the use of badges

#### **Benefits of our digital Badges:**

- Grab users' attention and encourage exploration through the app
- Unlock new personalization features (background textures, planet icons, astronaut's skins)

Possibility in the future of adding new planets (for example friendship, sport and fitness...)