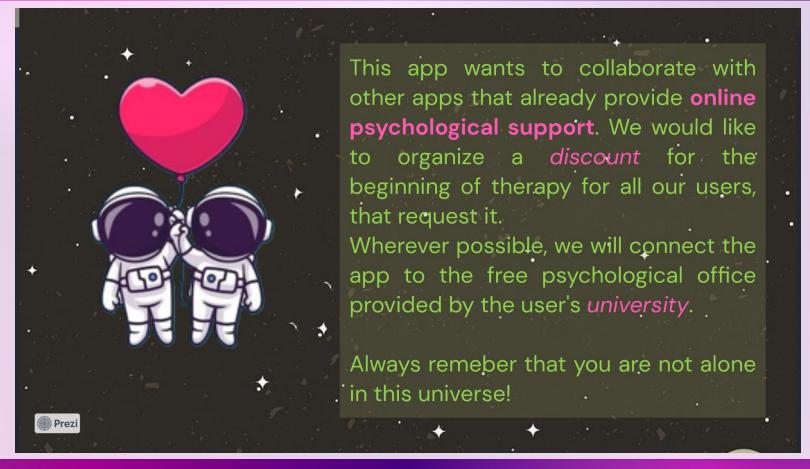

Mental health professionals and life coaches

TO HELP

... in connecting with their target audience

#### **Resources required:**

- Economical resources and know-how for app development
- Partnership with a psychological platform
- Possible partnership with mobile banking apps.
- Possible partnership with a pre-existing journaling app
- University resources to be destined to provide My Galactic Journey for