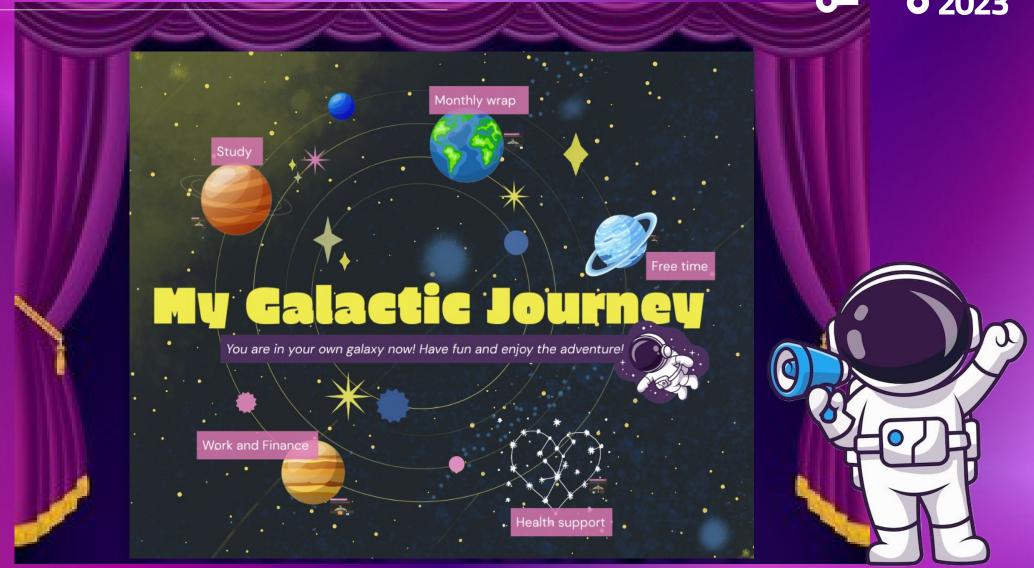

#### 105 ...AT THE TIP OF YOUR FINGERS!

We found that visualizer/planning platforms on the market often overwhelm their users with too much information, disorienting them with loads of data and making them feel behind schedule, or worse, judged by their own previous expectations.

In our vision, life-planning apps should help working students mantain balance between duties and priorities, providing them with a dynamic and customizable overview of their life journey that makes them feel in control of their own « spaceship » .

#### 6 START THE JOURNEY WITH US!

If you want to explore our galaxy more and have a dynamic first view of the app, here's the link!

https://prezi.com/view/PyxyAUKbcRvHpQ1EV7iB/

Our app helps you calculate how long it will take you to save for your goal based on the amount you want put away. Right after, a savings plan is created for you. We are confident that visualizing the jars will make you feel rewarded for every €/\$ you put away! However, keep in mind that it can be modified to meet any changes or needs you may have. In this universe, you are the master of your spacecraft! . **University Taxes** Gym